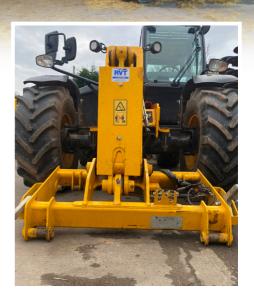

# JCB FRONT CARRIAGE Q-FIT REFUR

JUST £845+VAT

**PARTS SUPPLIED & FITTED** 

RRP £993+VAT

### Front Carriage Refurb

| Bushes | 809/00127 | ×6  |
|--------|-----------|-----|
| Bushes | 809/00126 | ×2  |
| Bushes | 333/C7466 | ×2  |
| Seal   | 813/00426 | ×I0 |
| Grease | 4003/2017 | хI  |

All fixed prices relate to bush replacement only. Any additional parts including pins or specialist machining of worn castings will be in addition to the advertised price.