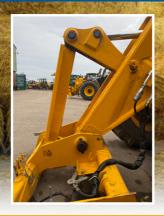

# JCB FRONT CARRIAGE Q-FIT REFUR

JUST £845+VAT

**PARTS SUPPLIED & FITTED** 

RRP £993+VAT

### Front Carriage Refurb

| Bushes | 809/00127 | ×6  |
|--------|-----------|-----|
| Bushes | 809/00126 | ×2  |
| Bushes | 333/C7466 | ×2  |
| Seal   | 813/00426 | ×I0 |
| Grease | 4003/2017 | хI  |

All fixed prices relate to bush replacement only. Any additional parts including pins or specialist machining of worn castings will be in addition to the advertised price.